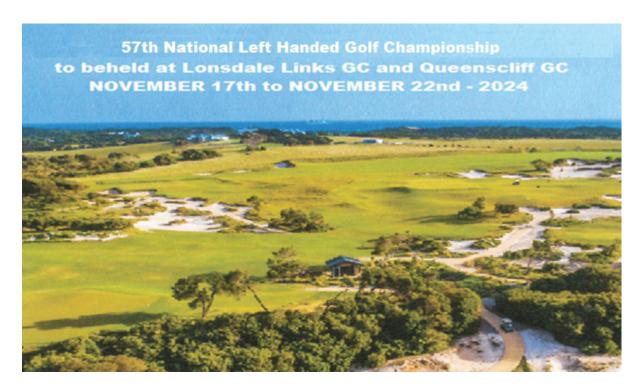

# **Helpful information re the Championship**

Point Lonsdale and Queenscliff are located on the Victorian Bellarine Peninsula.

Both town centres are approximately a two hour drive from Melbourne and approximately a half hour drive from Geelong, Victoria's largest regional city

### Getting to the Bellarine Peninsula, Victoria - Point Lonsdale & Queenscliff

Fly to Avalon Airport
Hire a car and approx 1 hour drive

Fly to Tullamarine Airport

Hire a car and approx 1.75 hour drive

**From Tassie** 





Catch the Spirit of Tasmania and sail to Geelong (North Shore), then approx 40min drive

### **Driving**

From Adelaide – approx 8.5 hours, Sydney – approx 10 hours, Brisbane – approx 20 hours

### **Golf Courses**

#### **Lonsdale Links Golf Club**

The golf course has been redesig