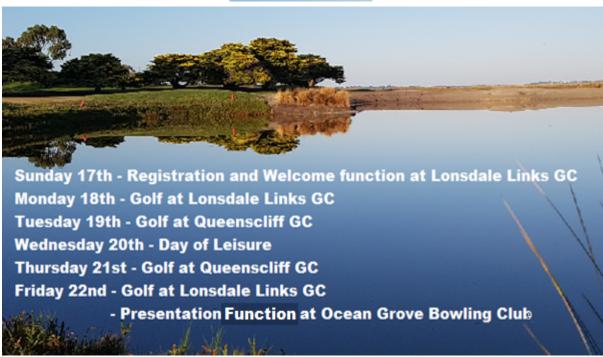

### Registration & Welcome Function – Lonsdale Links Golf Club

Registration from 3pm to 5pm

<u>Welcome Function 5.30pm to 7pm</u> – with finger food being served

### **Presentation Dinner – Ocean Grove Bowling Club**

Ocean Grove is a 15 minute drive from Queenscliff and Point Lonsdale

Arrive at 6pm, to be seated by 6.30pm